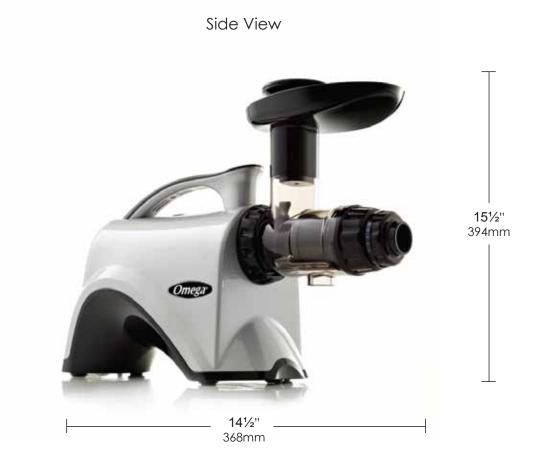

## Model **NC800HDS** Masticating Juicer

Model **NC800HDS** Masticating Juicer

| SPECIFICATIONS |                                                        |
|----------------|--------------------------------------------------------|
| Model:         | NC800HDS                                               |
| Description:   | Masticating Juicer                                     |
| Finish:        | Silver (????)                                          |
| Speed:         | 80 RPM Low-Speed                                       |
| Motor:         | 2 HP                                                   |
| Weight:        | 20lb / 9kg                                             |
| Dimensions:    | 6½" W x 14½" D x 15½" H<br>165mm W x 368mm D x 394mm H |
| Wattage:       | 150 Watts                                              |
| Voltage:       | Available 120V/60Hz and 220V/50-60Hz (J8223 / J8225)   |

## Dimensions